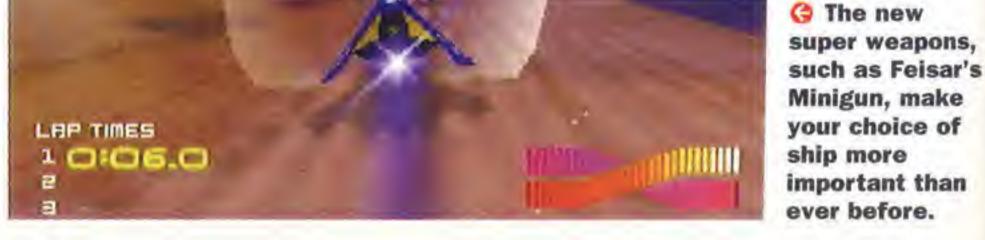

# **ALL-NEW WEAPONS!**

POSITION

10-15

Because Wipeout 64 is set a few years after Wipeout 2097, some changes have been made to the F5000 championship rules. Now,

each team is allowed to develop and use a unique and extrapowerful Super Weapon which can only be used by their pilots.

# FEISAR: MINIGUN

😫 Just like the hidden weapon in Wipeout 2097, this fires a stream of shots straight ahead. It only takes a few hits to wipe out enemies.

CHECH

CIS6.8

0:33.a

😫 When fired, this locks onto a nearby enemy and steals a load of their shield energy, then transfers it back to your own ship!